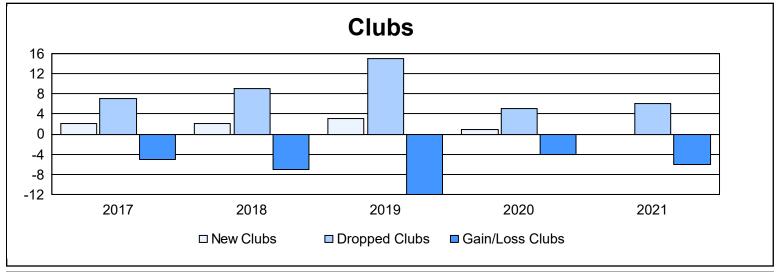

| Year      | New<br>Clubs | Dropped<br>Clubs | Gain/<br>Loss<br>Clubs | New<br>Members | Charter<br>Members | Reinstate<br>Members | Transfer<br>Members | Total<br>Member<br>Added | Total<br>Members<br>Dropped | Gain/<br>Loss<br>Members |
|-----------|--------------|------------------|------------------------|----------------|--------------------|----------------------|---------------------|--------------------------|-----------------------------|--------------------------|
| 2016-2017 | 2            | 7                | -5                     | 721            | 71                 | 31                   | 39                  | 862                      | 1,002                       | -140                     |
| 2017-2018 | 2            | 9                | -7                     | 597            | 60                 | 60                   | 24                  | 741                      | 1,045                       | -304                     |
| 2018-2019 | 3            | 15               | -12                    | 513            | 86                 | 44                   | 41                  | 684                      | 968                         | -284                     |
| 2019-2020 | 1            | 5                | -4                     | 421            | 25                 | 12                   | 24                  | 482                      | 803                         | -321                     |
| 2020-2021 | 0            | 6                | -6                     | 396            | 2                  | 55                   | 13                  | 466                      | 980                         | -514                     |
| Average   | 2            | 8                | -7                     | 530            | 49                 | 40                   | 28                  | 647                      | 960                         | -313                     |