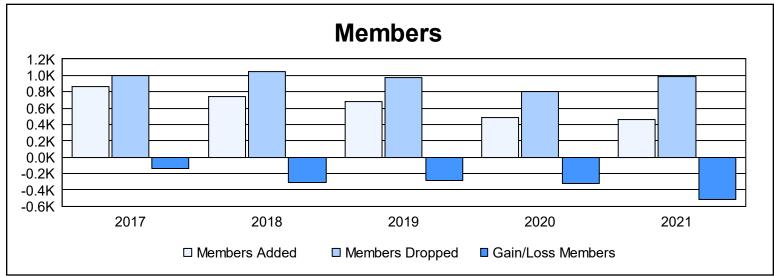

| Year      | New<br>Clubs | Dropped<br>Clubs | Gain/<br>Loss<br>Clubs | New<br>Members | Charter<br>Members | Reinstate<br>Members | Transfer<br>Members | Total<br>Member<br>Added | Total<br>Members<br>Dropped | Gain/<br>Loss<br>Members |
|-----------|--------------|------------------|------------------------|----------------|--------------------|----------------------|---------------------|--------------------------|-----------------------------|--------------------------|
| 2016-2017 | 2            | 7                | -5                     | 721            | 71                 | 31                   | 39                  | 862                      | 1,002                       | -140                     |
| 2017-2018 | 2            | 9                | -7                     | 597            | 60                 | 60                   | 24                  | 741                      | 1,045                       | -304                     |
| 2018-2019 | 3            | 15               | -12                    | 513            | 86                 | 44                   | 41                  | 684                      | 968                         | -284                     |
| 2019-2020 | 1            | 5                | -4                     | 421            | 25                 | 12                   | 24                  | 482                      | 803                         | -321                     |
| 2020-2021 | 0            | 6                | -6                     | 396            | 2                  | 55                   | 13                  | 466                      | 980                         | -514                     |
| Average   | 2            | 8                | -7                     | 530            | 49                 | 40                   | 28                  | 647                      | 960                         | -313                     |